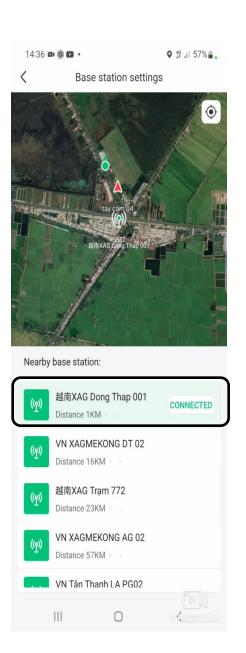

## **SPECIFICATIONS ON ACS 2 HANDLE**



| Internet Connection ,III Very good           | Internet connection status                 |
|----------------------------------------------|--------------------------------------------|
| Battery Level 80%                            | Battery level                              |
| Satellites 34                                | Number of satellites captured by the plane |
| RTK Positioning RTK Active                   | Status RTK                                 |
| Set Base Station 南XAG Dong Thap 001(#3557) > | Connect RTK . station                      |
| Firmware Update >                            | Firmware update                            |

#### **CONNECTING RTK STATION FOR ACS2 HANDLE**





### PERFORMANCE LOCATION





### **ACTIVITIES ROUND**

CANCEL



Add Obstacle Points

0 obstacle(s)

Add Point

Restricte



: Add

Add non-spray zone point

Add spray area point

# **SAVE MAP NAME**