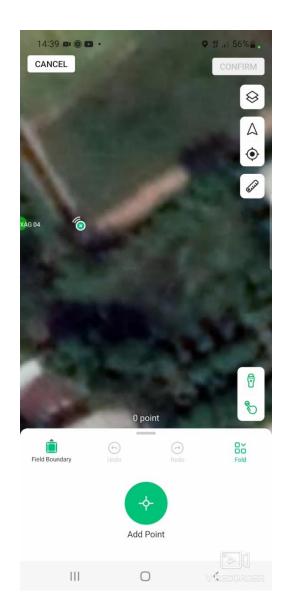

## **SPECIFICATIONS ON ACS 2 HANDLE**



| Internet Connection ,III Very good           | Internet connection status                 |
|----------------------------------------------|--------------------------------------------|
| Battery Level 80%                            | Battery level                              |
| Satellites 34                                | Number of satellites captured by the plane |
| RTK Positioning RTK Active                   | Status RTK                                 |
| Set Base Station 南XAG Dong Thap 001(#3557) > | Connect RTK . station                      |
| Firmware Update >                            | Firmware update                            |

#### **CONNECTING RTK STATION FOR ACS2 HANDLE**





### PERFORMANCE LOCATION





### **ACTIVITIES ROUND**

CANCEL



Add Obstacle Points

0 obstacle(s)

Add Point

Restricte



: Add

Add non-spray zone point

Add spray area point

# **SAVE MAP NAME**