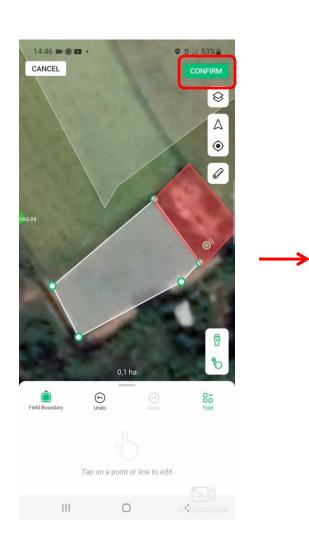

---------------------------|--------------------------------------------|
| Battery Level 80%                            | Battery level                              |
| Satellites 34                                | Number of satellites captured by the plane |
| RTK Positioning RTK Active                   | Status RTK                                 |
| Set Base Station 南XAG Dong Thap 001(#3557) > | Connect RTK . station                      |
| Firmware Update >                            | Firmware update                            |

#### **CONNECTING RTK STATION FOR ACS2 HANDLE**





### PERFORMANCE LOCATION





### **ACTIVITIES ROUND**

CANCEL



Add Obstacle Points

0 obstacle(s)

Add Point

Restricte



: Add

Add non-spray zone point

Add spray area point

# **SAVE MAP NAME**