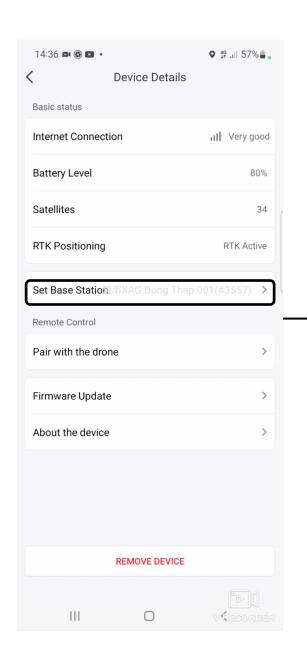

## **SPECIFICATIONS ON ACS 2 HANDLE**

| Internet Connection ,III Very good           | Internet connection status                 |
|----------------------------------------------|--------------------------------------------|
| Battery Level 80%                            | Battery level                              |
| Satellites 34                                | Number of satellites captured by the plane |
| RTK Positioning RTK Active                   | Status RTK                                 |
| Set Base Station 南XAG Dong Thap 001(#3557) > | Connect RTK . station                      |
| Firmware Update >                            | Firmware update                            |

#### **CONNECTING RTK STATION FOR ACS2 HANDLE**