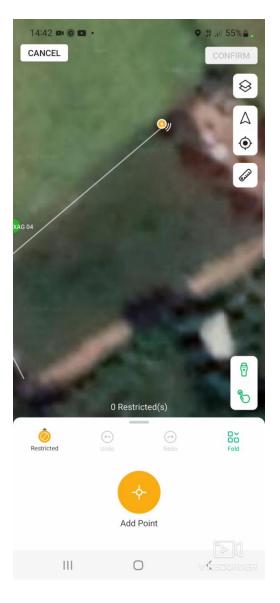

### **ACTIVITIES ROUND**

CANCEL

Add Obstacle Points

0 obstacle(s)

Add Point

Restricte

: Add

Add non-spray zone point