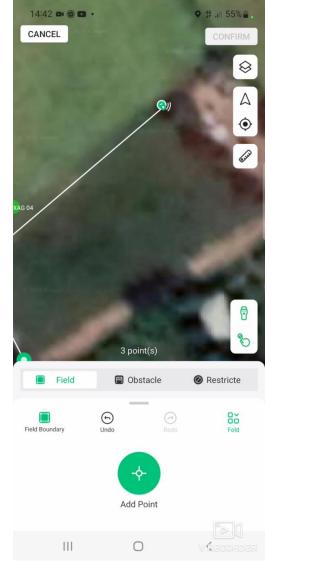

NS ON ACS 2 HANDLE**



| Internet Connection ,III Very good           | Internet connection status                 |
|----------------------------------------------|--------------------------------------------|
| Battery Level 80%                            | Battery level                              |
| Satellites 34                                | Number of satellites captured by the plane |
| RTK Positioning RTK Active                   | Status RTK                                 |
| Set Base Station 南XAG Dong Thap 001(#3557) > | Connect RTK . station                      |
| Firmware Update >                            | Firmware update                            |

#### **CONNECTING RTK STATION FOR ACS2 HANDLE**





### PERFORMANCE LOCATION





### **ACTIVITIES ROUND**

CANCEL



Add Obstacle Points

0 obstacle(s)

Add Point

Restricte



: Add

Add non-spray zone point

Add spray area point

# **SAVE MAP NAME**