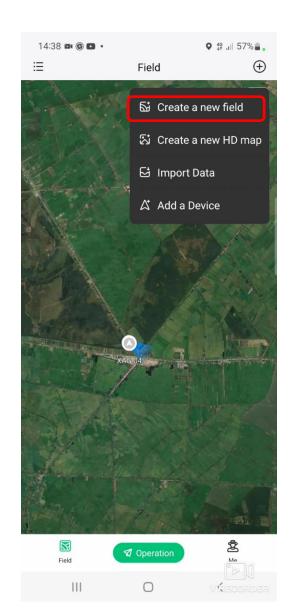

### **ACTIVITIES ROUND**

CANCEL

Add Obstacle Points

0 obstacle(s)

Add Point

Restricte

: Add

Add non-spray zone point