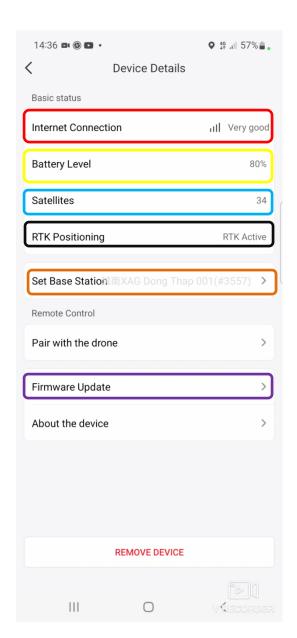

## **SPECIFICATIONS ON ACS 2 HANDLE**

| Internet Connection ,III Very good           | Internet connection status                 |
|----------------------------------------------|--------------------------------------------|
| Battery Level 80%                            | Battery level                              |
| Satellites 34                                | Number of satellites captured by the plane |
| RTK Positioning RTK Active                   | Status RTK                                 |
| Set Base Station 南XAG Dong Thap 001(#3557) > | Connect RTK . station                      |
| Firmware Update >                            | Firmware update                            |